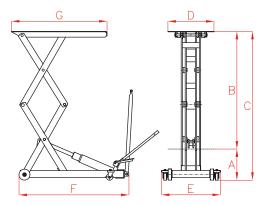

## HYDRAULIC TABLES

**HYDRAULIC TABLES** 

500-1.500 kg.
700 bar



## **LARZEP** advantages

- Model F01571, single lift 1.500 kg capacity and 915 mm high.
- Model F005121, double lift 500 kg capacity and 1.600 mm high.
- A foot pedal is fitted to advance the lifting table quickly to contact the load. The operating handle is then used to lift the load.
- Special lowering valve means that the process is safe and controlled. Overload safety relief valve.
- The frame is in accordance with lifting table security standards.
- "T" operating handle facilitates easier operation.
- The table can be locked at different heights with safety pins.
- Strong steel platform, 1m x 0,5m.
- Heavy duty swivel castors.

## F01571



## F005121



| ۱. [ | Capacity | Model   | A   | В     | С     | D   | E   | F     | G     | Weight |
|------|----------|---------|-----|-------|-------|-----|-----|-------|-------|--------|
|      | kg       | LARZEP  | mm  | mm    | mm    | mm  | mm  | mm    | mm    | kg     |
|      | 500      | F005121 | 270 | 1.285 | 1.555 | 520 | 666 | 1.242 | 1.080 | 182    |
|      | 1.500    | F01571  | 235 | 675   | 910   | 520 | 666 | 1.242 | 1.080 | 141    |