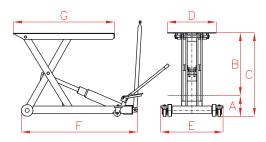

## F005121

| ۱. [ | Capacity | Model   | A   | В     | С     | D   | E   | F     | G     | Weight |
|------|----------|---------|-----|-------|-------|-----|-----|-------|-------|--------|
|      | kg       | LARZEP  | mm  | mm    | mm    | mm  | mm  | mm    | mm    | kg     |
|      | 500      | F005121 | 270 | 1.285 | 1.555 | 520 | 666 | 1.242 | 1.080 | 182    |
|      | 1.500    | F01571  | 235 | 675   | 910   | 520 | 666 | 1.242 | 1.080 | 141    |