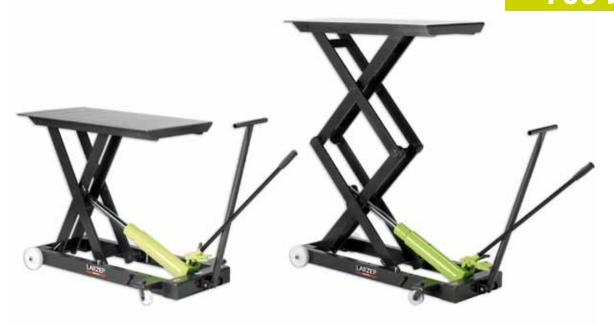

## **LARZEP** advantages

- Model F01571, single lift 1.500 kg capacity and 915 mm high.
- Model F005121, double lift 500 kg capacity and 1.600 mm high.
- A foot pedal is fitted to advance the lifting table quickly to contact the load. The operating handle is then used to lift the load.
- Special lowering valve means that the process is safe and controlled. Overload safety relief valve.
- The frame is in accordance with lifting table security standards.
- "T" operating handle facilitates easier operation.
- The table can be locked at different heights with safety pins.
- Strong steel platform, 1m x 0,5m.
- Heavy duty swivel castors.

## F01571

## F005121

| ۱. [ | Capacity | Model   | A   | В     | С     | D   | E   | F     | G     | Weight |
|------|----------|---------|-----|-------|-------|-----|-----|-------|-------|--------|
|      | kg       | LARZEP  | mm  | mm    | mm    | mm  | mm  | mm    | mm    | kg     |
|      | 500      | F005121 | 270 | 1.285 | 1.555 | 520 | 666 | 1.242 | 1.080 | 182    |
|      | 1.500    | F01571  | 235 | 675   | 910   | 520 | 666 | 1.242 | 1.080 | 141    |