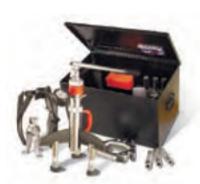

## **BEARING PUSHER KITS**

 Portable pushing kits include an external Grip-O-Matic puller, an internal puller, hydraulic cylinder, and a tri-section pulling attachment, all in one compact, lightweight unit complete with carrying case.