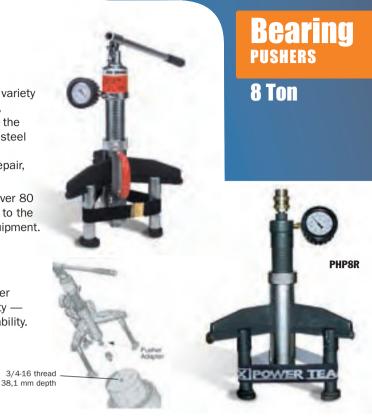

These pushers are ideal for installing a wide variety of press-fit parts, including bushings, wheels, bearings, gears, and pulleys. Applications for the pushers will be found in motor repair shops, steel mills, mines, quarries, shipyards, utilities, maintenance shops, agricultural machinery repair, and the list goes on.

- •Power Team, a leader in hydraulic tools for over 80 years, now adds patented, pushing systems to the world's most complete line of innovative equipment.
- Power Team pushers have been rigorously tested for top performance and reliability at maximum capacity.
- •These pushing systems are covered by Power Team's exclusive Lifetime Marathon Warranty assuring you of the highest quality and reliability.

| Order No. | Description                           | Cylinder<br>Capacity | Reach<br>(mm) | Spread<br>(mm) | Stroke | Weight with Case<br>(kg) |
|-----------|---------------------------------------|----------------------|---------------|----------------|--------|--------------------------|
| РНР8Н     | Manual-Hydraulic<br>Pusher            | 8 tons               | 55-385        | 58-270         | 82     | 33.5                     |
| PHP8R     | Remote Hydraulic<br>Pusher            | 8 tons               | 55-385        | 58-270         | 82     | 33                       |
| PHP8H-1   | Manual-Hydraulic<br>Pusher/Puller Kit | 8 tons               | 55-385        | 58-270         | 82     | 53                       |
| PHP8R-1   | Remote Hydraulic<br>Pusher/Puller Kit | 8 tons               | 55-385        | 58-270         | 82     | 52                       |