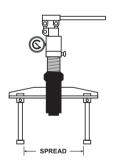

| Order No. | Description                           | Cylinder<br>Capacity | Reach<br>(mm) | Spread<br>(mm) | Stroke | Weight with Case<br>(kg) |
|-----------|---------------------------------------|----------------------|---------------|----------------|--------|--------------------------|
| РНР8Н     | Manual-Hydraulic<br>Pusher            | 8 tons               | 55-385        | 58-270         | 82     | 33.5                     |
| PHP8R     | Remote Hydraulic<br>Pusher            | 8 tons               | 55-385        | 58-270         | 82     | 33                       |
| PHP8H-1   | Manual-Hydraulic<br>Pusher/Puller Kit | 8 tons               | 55-385        | 58-270         | 82     | 53                       |
| PHP8R-1   | Remote Hydraulic<br>Pusher/Puller Kit | 8 tons               | 55-385        | 58-270         | 82     | 52                       |