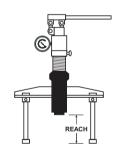

| Order No. | Description                           | Cylinder<br>Capacity | Reach<br>(mm) | Spread<br>(mm) | Stroke | Weight with Case<br>(kg) |
|-----------|---------------------------------------|----------------------|---------------|----------------|--------|--------------------------|
| РНР8Н     | Manual-Hydraulic<br>Pusher            | 8 tons               | 55-385        | 58-270         | 82     | 33.5                     |
| PHP8R     | Remote Hydraulic<br>Pusher            | 8 tons               | 55-385        | 58-270         | 82     | 33                       |
| PHP8H-1   | Manual-Hydraulic<br>Pusher/Puller Kit | 8 tons               | 55-385        | 58-270         | 82     | 53                       |
| PHP8R-1   | Remote Hydraulic<br>Pusher/Puller Kit | 8 tons               | 55-385        | 58-270         | 82     | 52                       |