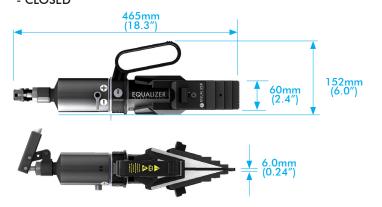

### **CAPABILITIES**

At 10,000psi (700bar): 20T spread force (1st step) 24T spread force (4th step)

6.0mm – 87.5mm (0.24" - 3.4") spread over 4 steps (without stepped blocks)

TOOL DIMENSIONS
- CLOSED