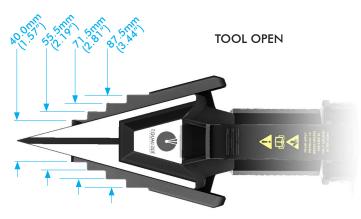

## **SWi20/25TI**

INNOVATIVE INTEGRAL HYDRAULIC FLANGE SPREADING WEDGE

FLANGE TOOL INNOVATION

JAW DIMENSIONS (WITHOUT STEPPED BLOCKS ATTACHED)

JAW DIMENSIONS (WITH STEPPED BLOCKS ATTACHED)