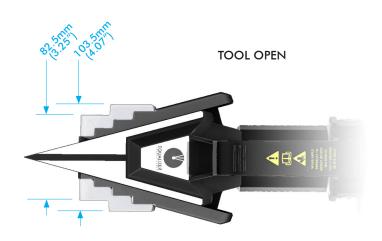

# SWi20/25TI

INNOVATIVE INTEGRAL HYDRAULIC FLANGE SPREADING WEDGE

SPREADING FORCE: 20T (200kN) 1st step 24T (240kN) 4th step SPREADING DISTANCE: 6.0 - 103.5mm (0.24 - 4.1")

WEIGHT: 8.5kg (18.8lb)

### **CAPABILITIES**

At 10,000psi (700bar): 20T spread force (1st step) 24T spread force (4th step)

6.0mm – 87.5mm (0.24" - 3.4") spread over 4 steps (without stepped blocks)

TOOL DIMENSIONS
- CLOSED

## **SWi20/25TI**

INNOVATIVE INTEGRAL HYDRAULIC FLANGE SPREADING WEDGE

FLANGE TOOL INNOVATION

JAW DIMENSIONS (WITHOUT STEPPED BLOCKS ATTACHED)

JAW DIMENSIONS (WITH STEPPED BLOCKS ATTACHED)