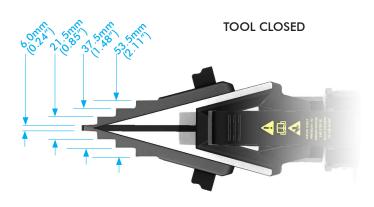

## **SWi20/25TI**

INNOVATIVE INTEGRAL HYDRAULIC FLANGE SPREADING WEDGE

FLANGE TOOL INNOVATION

JAW DIMENSIONS (WITHOUT STEPPED BLOCKS ATTACHED)

JAW DIMENSIONS (WITH STEPPED BLOCKS ATTACHED)