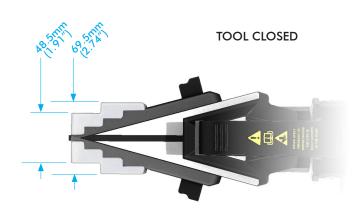

### **CAPABILITIES**

At 10,000psi (700bar): 20T spread force (1st step) 24T spread force (4th step)

6.0mm – 87.5mm (0.24" - 3.4") spread over 4 steps (without stepped blocks)

TOOL DIMENSIONS
- CLOSED

## **SWi20/25TI**

INNOVATIVE INTEGRAL HYDRAULIC FLANGE SPREADING WEDGE

FLANGE TOOL INNOVATION

JAW DIMENSIONS (WITHOUT STEPPED BLOCKS ATTACHED)

JAW DIMENSIONS (WITH STEPPED BLOCKS ATTACHED)