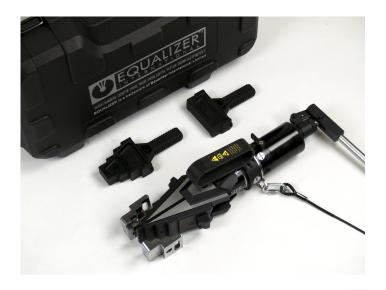

#### STANDARD KIT

- 1 x SWi2025TI Flange Spreader Wedgehead
- 1 x 10,000psi (700bar) Integral Hydraulic Pump/Cylinder
- 1 x Set of Safety Blocks
- 1 x Pair of Stepped Blocks
- 1 x Lanyard
- 1 x Hex Key
- 1 x Instruction Manual
- 1 x Carry Case

580mm x 330mm x 165mm (22.8" x 13.0" x 6.5") Gross Kit Weight 13.8kg (30.4lb) Product Code: SWi2025TISTDSPB