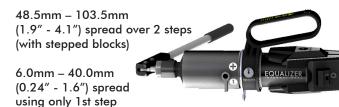

### **CAPABILITIES**

At 10,000psi (700bar): 20T spread force (1st step) 24T spread force (4th step)

6.0mm – 87.5mm (0.24" - 3.4") spread over 4 steps (without stepped blocks)

TOOL DIMENSIONS
- CLOSED